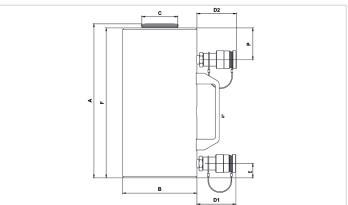

| Technical drawing dimensions |    |       |
|------------------------------|----|-------|
| dimension A                  | mm | 247   |
| dimension B                  | mm | 125   |
| dimension C                  | mm | 65    |
| dimension D1                 | mm | 76    |
| dimension D2                 | mm | 76    |
| dimension E                  | mm | 28    |
| dimension F                  | mm | 241.5 |
| dimension P                  | mm | 72    |