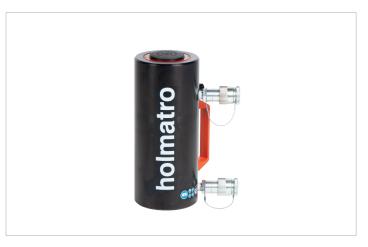

# HAC 30 H 10 | Aluminium Cylinder

| Specifications                    |                 |                    |
|-----------------------------------|-----------------|--------------------|
| article number                    |                 | 100.122.085        |
| short description                 |                 | Aluminium Cylinder |
| model                             |                 | HAC 30 H 10        |
| max. working pressure             | bar/Mpa         | 720 / 72           |
| tonnage                           | t               | 30                 |
| stroke                            | mm              | 100                |
| closed height                     | mm              | 247                |
| capacity                          | kN/t            | 318.1 / 32.4       |
| effective pressure area (press)   | cm <sup>2</sup> | 44.2               |
| effective pressure area (retract) | cm <sup>2</sup> | 11                 |
| required oil content (effective)  | CC              | 332                |
| required oil content (press)      | CC              | 442                |
| required oil content (retract)    | CC              | 110                |
| connection                        |                 | A 118              |
| cylinder type                     |                 | standard           |
| acting type                       |                 | double             |
| return type                       |                 | hydraulic          |
| material                          |                 | aluminium          |
| weight, ready for use             | kg              | 8.5                |
| ASME                              |                 | B30.1              |

## Standard supplied with

- High flow female coupler A118Flat saddle
- Larger cylinders are equipped with handles for easy carrying and positioning