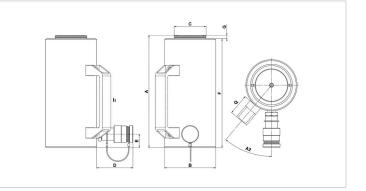

| Technical drawing dimensions |    |     |
|------------------------------|----|-----|
| dimension A                  | in | 6.5 |
| dimension B                  | in | 3.2 |
| dimension C                  | in | 2   |
| dimension D                  | in | 3   |
| dimension E                  | in | 1   |
| dimension F                  | in | 6.2 |
| dimension G                  | in | 0.3 |