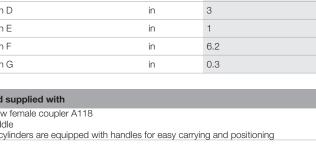

| Technical drawing dimensions |    |     |
|------------------------------|----|-----|
| dimension A                  | in | 6.5 |
| dimension B                  | in | 3.2 |
| dimension C                  | in | 2   |
| dimension D                  | in | 3   |
| dimension E                  | in | 1   |
| dimension F                  | in | 6.2 |
| dimension G                  | in | 0.3 |