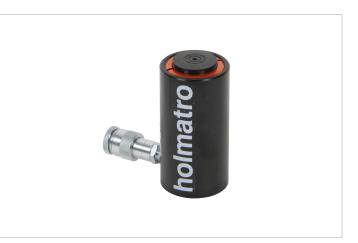

# HAC 20 S 5 Aluminium Cylinder

| Specifications                   |         |                    |
|----------------------------------|---------|--------------------|
| article number                   |         | 100.112.267        |
| short description                |         | Aluminium Cylinder |
| model                            |         | HAC 20 S 5         |
| max. working pressure            | psi     | 10443              |
| tonnage                          | lb      | 44092.0            |
| stroke                           | in      | 2                  |
| closed height                    | in      | 6.5                |
| capacity                         | lbf     | 45861              |
| effective pressure area          | sq. in. | 4.4                |
| required oil content (effective) | OZ      | 4.8                |
| connection                       |         | A 118              |
| cylinder type                    |         | standard           |
| acting type                      |         | single             |
| return type                      |         | spring             |
| material                         |         | aluminium          |
| weight, ready for use            | lb      | 5.7                |
| ASME                             |         | B30.1              |

#### Standard supplied with

• High flow female coupler A118

• Flat saddle

• Larger cylinders are equipped with handles for easy carrying and positioning