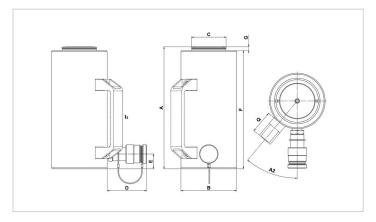

| Technical drawing dimensions |    |     |
|------------------------------|----|-----|
| dimension A                  | mm | 164 |
| dimension B                  | mm | 82  |
| dimension C                  | mm | 52  |
| dimension D                  | mm | 76  |
| dimension E                  | mm | 25  |
| dimension F                  | mm | 157 |
| dimension G                  | mm | 7   |