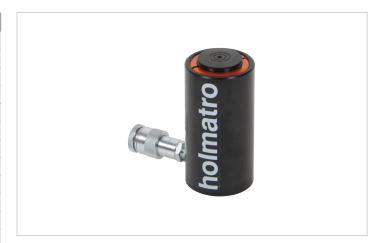

## HAC 20 \$ 5 | Aluminium Cylinder

| Specifications                   |                 |                    |
|----------------------------------|-----------------|--------------------|
| article number                   |                 | 100.112.267        |
| short description                |                 | Aluminium Cylinder |
| model                            |                 | HAC 20 S 5         |
| max. working pressure            | bar/Mpa         | 720 / 72           |
| tonnage                          | t               | 20                 |
| stroke                           | mm              | 50                 |
| closed height                    | mm              | 164                |
| capacity                         | kN/t            | 204 / 20.8         |
| effective pressure area          | cm <sup>2</sup> | 28.3               |
| required oil content (effective) | CC              | 141                |
| connection                       |                 | A 118              |
| cylinder type                    |                 | standard           |
| acting type                      |                 | single             |
| return type                      |                 | spring             |
| material                         |                 | aluminium          |
| weight, ready for use            | kg              | 2.6                |
| ASME                             |                 | B30.1              |

## Standard supplied with

- High flow female coupler A118
- Flat saddle
- Larger cylinders are equipped with handles for easy carrying and positioning