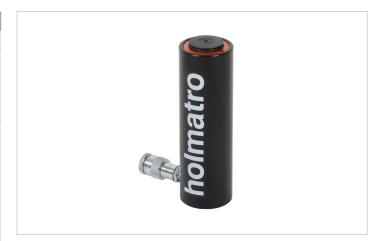

## HAC 20 \$ 15 | Aluminium Cylinder

| Specifications                   |                 |                    |
|----------------------------------|-----------------|--------------------|
| article number                   |                 | 100.112.261        |
| short description                |                 | Aluminium Cylinder |
| model                            |                 | HAC 20 S 15        |
| max. working pressure            | bar/Mpa         | 720 / 72           |
| tonnage                          | t               | 20                 |
| stroke                           | mm              | 150                |
| closed height                    | mm              | 264                |
| capacity                         | kN/t            | 204 / 20.8         |
| effective pressure area          | cm <sup>2</sup> | 28.3               |
| required oil content (effective) | CC              | 424                |
| connection                       |                 | A 118              |
| cylinder type                    |                 | standard           |
| acting type                      |                 | single             |
| return type                      |                 | spring             |
| material                         |                 | aluminium          |
| weight, ready for use            | kg              | 3.9                |
| ASME                             |                 | B30.1              |