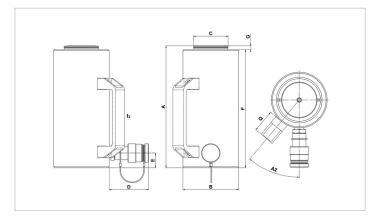

| Technical drawing dimensions |    |     |
|------------------------------|----|-----|
| dimension A                  | mm | 264 |
| dimension B                  | mm | 82  |
| dimension C                  | mm | 52  |
| dimension D                  | mm | 76  |
| dimension E                  | mm | 25  |
| dimension F                  | mm | 257 |
| dimension G                  | mm | 7   |