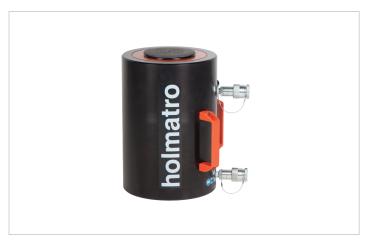

# HAC 150 H 5 | Aluminium Cylinder

| Specifications                    |                 |                    |  |
|-----------------------------------|-----------------|--------------------|--|
| article number                    |                 | 100.122.075        |  |
| short description                 |                 | Aluminium Cylinder |  |
| model                             |                 | HAC 150 H 5        |  |
| max. working pressure             | bar/Mpa         | 720 / 72           |  |
| tonnage                           | t               | 150                |  |
| stroke                            | mm              | 50                 |  |
| closed height                     | mm              | 248                |  |
| capacity                          | kN/t            | 1539.5 / 157       |  |
| effective pressure area (press)   | cm <sup>2</sup> | 213.8              |  |
| effective pressure area (retract) | cm <sup>2</sup> | 91.1               |  |
| required oil content (effective)  | CC              | 613                |  |
| required oil content (press)      | CC              | 1069               |  |
| required oil content (retract)    | CC              | 455                |  |
| connection                        |                 | A 118              |  |
| cylinder type                     |                 | standard           |  |
| acting type                       |                 | double             |  |
| return type                       |                 | hydraulic          |  |
| material                          |                 | aluminium          |  |
| weight, ready for use             | kg              | 27.7               |  |
| ASME                              |                 | B30.1              |  |

## Standard supplied with

- High flow female coupler A118
- Larger cylinders are equipped with handles for easy carrying and positioning