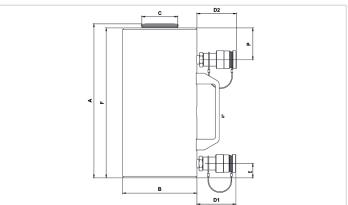

| Technical drawing dimensions |    |      |
|------------------------------|----|------|
| dimension A                  | mm | 248  |
| dimension B                  | mm | 235  |
| dimension C                  | mm | 125  |
| dimension D1                 | mm | 76   |
| dimension D2                 | mm | 76   |
| dimension E                  | mm | 35   |
| dimension F                  | mm | 240  |
| dimension P                  | mm | 72   |
| I type                       |    | [12] |