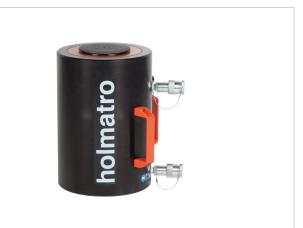

## HAC 150 H 15 Aluminium Cylinder

| Specifications                    |         |                    |
|-----------------------------------|---------|--------------------|
| article number                    |         | 100.122.073        |
| short description                 |         | Aluminium Cylinder |
| model                             |         | HAC 150 H 15       |
| max. working pressure             | psi     | 10443              |
| tonnage                           | lb      | 330693.0           |
| stroke                            | in      | 5.9                |
| closed height                     | in      | 13.7               |
| capacity                          | lbf     | 346093             |
| effective pressure area (press)   | sq. in. | 33.1               |
| effective pressure area (retract) | sq. in. | 14.1               |
| required oil content (effective)  | OZ      | 62.2               |
| required oil content (press)      | OZ      | 108.4              |
| required oil content (retract)    | OZ      | 46.2               |
| connection                        |         | A 118              |
| cylinder type                     |         | standard           |
| acting type                       |         | double             |
| return type                       |         | hydraulic          |
| material                          |         | aluminium          |
| weight, ready for use             | lb      | 83.8               |
| ASME                              |         | B30.1              |

## Standard supplied with

High flow female coupler A118

Flat saddle

Larger cylinders are equipped with handles for easy carrying and positioning