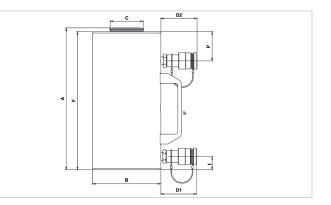

| Technical drawing dimensions |    |      |  |
|------------------------------|----|------|--|
| dimension A                  | in | 13.7 |  |
| dimension B                  | in | 9.3  |  |
| dimension C                  | in | 4.9  |  |
| dimension D1                 | in | 3    |  |
| dimension D2                 | in | 3    |  |
| dimension E                  | in | 1.4  |  |
| dimension F                  | in | 13.4 |  |
| dimension P                  | in | 2.8  |  |
| l type                       |    | [12] |  |