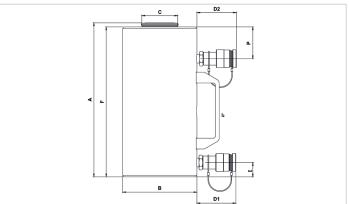

| Technical drawing dimensions |    |      |
|------------------------------|----|------|
| dimension A                  | mm | 348  |
| dimension B                  | mm | 235  |
| dimension C                  | mm | 125  |
| dimension D1                 | mm | 76   |
| dimension D2                 | mm | 76   |
| dimension E                  | mm | 35   |
| dimension F                  | mm | 340  |
| dimension P                  | mm | 72   |
| I type                       |    | [12] |