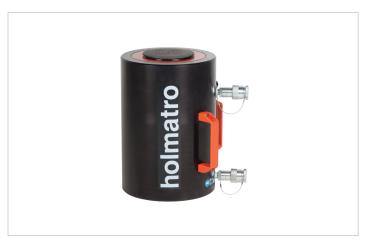

## HAC 150 H 15 | Aluminium Cylinder

| Specifications                    |                 |                    |  |
|-----------------------------------|-----------------|--------------------|--|
| article number                    |                 | 100.122.073        |  |
| short description                 |                 | Aluminium Cylinder |  |
| model                             |                 | HAC 150 H 15       |  |
| max. working pressure             | bar/Mpa         | 720 / 72           |  |
| tonnage                           | t               | 150                |  |
| stroke                            | mm              | 150                |  |
| closed height                     | mm              | 348                |  |
| capacity                          | kN/t            | 1539.5 / 157       |  |
| effective pressure area (press)   | cm²             | 213.8              |  |
| effective pressure area (retract) | cm <sup>2</sup> | 91.1               |  |
| required oil content (effective)  | CC              | 1840               |  |
| required oil content (press)      | CC              | 3206               |  |
| required oil content (retract)    | CC              | 1366               |  |
| connection                        |                 | A 118              |  |
| cylinder type                     |                 | standard           |  |
| acting type                       |                 | double             |  |
| return type                       |                 | hydraulic          |  |
| material                          |                 | aluminium          |  |
| weight, ready for use             | kg              | 38.0               |  |
| ASME                              |                 | B30.1              |  |

- High flow female coupler A118
- Flat saddle
- Larger cylinders are equipped with handles for easy carrying and positioning