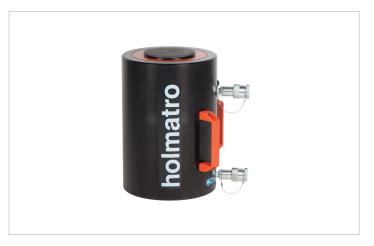

## HAC 150 H 10 | Aluminium Cylinder

| Specifications                    |                 |                    |
|-----------------------------------|-----------------|--------------------|
| article number                    |                 | 100.122.074        |
| short description                 |                 | Aluminium Cylinder |
| model                             |                 | HAC 150 H 10       |
| max. working pressure             | bar/Mpa         | 720 / 72           |
| tonnage                           | t               | 150                |
| stroke                            | mm              | 100                |
| closed height                     | mm              | 298                |
| capacity                          | kN/t            | 1539.5 / 157       |
| effective pressure area (press)   | cm <sup>2</sup> | 213.8              |
| effective pressure area (retract) | cm <sup>2</sup> | 91.1               |
| required oil content (effective)  | CC              | 1227               |
| required oil content (press)      | CC              | 2137               |
| required oil content (retract)    | CC              | 911                |
| connection                        |                 | A 118              |
| cylinder type                     |                 | standard           |
| acting type                       |                 | double             |
| return type                       |                 | hydraulic          |
| material                          |                 | aluminium          |
| weight, ready for use             | kg              | 32.3               |
| ASME                              |                 | B30.1              |

## Standard supplied with

- High flow female coupler A118
- Flat saddle
- Larger cylinders are equipped with handles for easy carrying and positioning