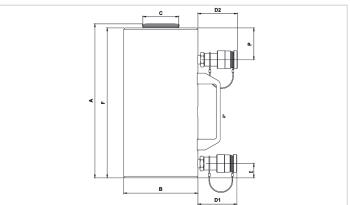

| Technical drawing dimensions |    |      |
|------------------------------|----|------|
| dimension A                  | mm | 298  |
| dimension B                  | mm | 235  |
| dimension C                  | mm | 125  |
| dimension D1                 | mm | 76   |
| dimension D2                 | mm | 76   |
| dimension E                  | mm | 35   |
| dimension F                  | mm | 290  |
| dimension P                  | mm | 72   |
| I type                       |    | [12] |