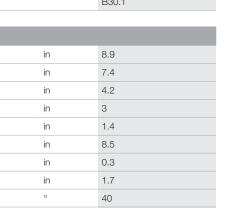

| Technical drawing dimensions |    |      |
|------------------------------|----|------|
| dimension A                  | in | 8.9  |
| dimension B                  | in | 7.4  |
| dimension C                  | in | 4.2  |
| dimension D                  | in | 3    |
| dimension E                  | in | 1.4  |
| dimension F                  | in | 8.5  |
| dimension G                  | in | 0.3  |
| dimension Q                  | in | 1.7  |
| angle A2                     | ٥  | 40   |
| I type                       |    | [12] |