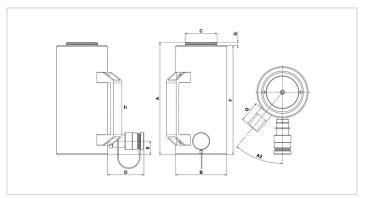

| Technical drawing dimensions |    |      |
|------------------------------|----|------|
| dimension A                  | in | 8.9  |
| dimension B                  | in | 7.4  |
| dimension C                  | in | 4.2  |
| dimension D                  | in | 3    |
| dimension E                  | in | 1.4  |
| dimension F                  | in | 8.5  |
| dimension G                  | in | 0.3  |
| dimension Q                  | in | 1.7  |
| angle A2                     | ٥  | 40   |
| I type                       |    | [12] |