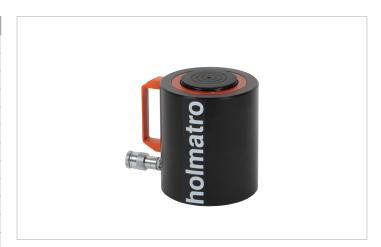

## HAC 100 \$ 5 | Aluminium Cylinder

| Specifications                   |         |                    |
|----------------------------------|---------|--------------------|
| article number                   |         | 100.112.273        |
| short description                |         | Aluminium Cylinder |
| model                            |         | HAC 100 S 5        |
| max. working pressure            | psi     | 10443              |
| tonnage                          | lb      | 220462.0           |
| stroke                           | in      | 2                  |
| closed height                    | in      | 8.9                |
| capacity                         | lbf     | 231688             |
| effective pressure area          | sq. in. | 22.2               |
| required oil content (effective) | OZ      | 24.2               |
| connection                       |         | A 118              |
| cylinder type                    |         | standard           |
| acting type                      |         | single             |
| return type                      |         | spring             |
| material                         |         | aluminium          |
| weight, ready for use            | lb      | 39.2               |
| ASME                             |         | B30.1              |

## Standard supplied with

- High flow female coupler A118
- Larger cylinders are equipped with handles for easy carrying and positioning