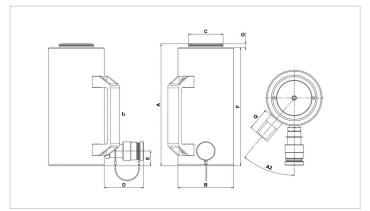

| Technical drawing dimensions |    |      |
|------------------------------|----|------|
| dimension A                  | mm | 225  |
| dimension B                  | mm | 189  |
| dimension C                  | mm | 107  |
| dimension D                  | mm | 76   |
| dimension E                  | mm | 35   |
| dimension F                  | mm | 217  |
| dimension G                  | mm | 8    |
| dimension Q                  | mm | 44   |
| angle A2                     | 0  | 40   |
| I type                       |    | [12] |