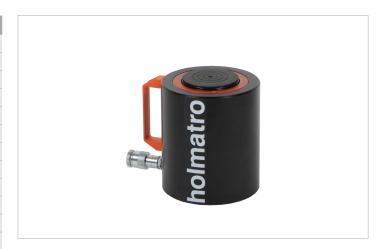

## **HAC 100 \$ 5** | Aluminium Cylinder

| Specifications                   |                 |                    |
|----------------------------------|-----------------|--------------------|
| article number                   |                 | 100.112.273        |
| short description                |                 | Aluminium Cylinder |
| model                            |                 | HAC 100 S 5        |
| max. working pressure            | bar/Mpa         | 720 / 72           |
| tonnage                          | t               | 100                |
| stroke                           | mm              | 50                 |
| closed height                    | mm              | 225                |
| capacity                         | kN/t            | 1030.6 / 105.1     |
| effective pressure area          | cm <sup>2</sup> | 143                |
| required oil content (effective) | CC              | 716                |
| connection                       |                 | A 118              |
| cylinder type                    |                 | standard           |
| acting type                      |                 | single             |
| return type                      |                 | spring             |
| material                         |                 | aluminium          |
| weight, ready for use            | kg              | 17.8               |
| ASME                             |                 | B30.1              |

## Standard supplied with

- High flow female coupler A118
- Flat saddle
- Larger cylinders are equipped with handles for easy carrying and positioning