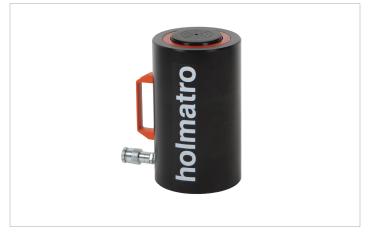

## HAC 100 \$ 15 | Aluminium Cylinder

| Specifications                   |         |                    |
|----------------------------------|---------|--------------------|
| article number                   |         | 100.112.264        |
| short description                |         | Aluminium Cylinder |
| model                            |         | HAC 100 S 15       |
| max. working pressure            | psi     | 10443              |
| tonnage                          | lb      | 220462.0           |
| stroke                           | in      | 5.9                |
| closed height                    | in      | 12.8               |
| capacity                         | lbf     | 231688             |
| effective pressure area          | sq. in. | 22.2               |
| required oil content (effective) | OZ      | 72.6               |
| connection                       |         | A 118              |
| cylinder type                    |         | standard           |
| acting type                      |         | single             |
| return type                      |         | spring             |
| material                         |         | aluminium          |
| weight, ready for use            | lb      | 53.1               |
| ASME                             |         | B30.1              |

## Standard supplied with

- High flow female coupler A118
- Flat saddle
- Larger cylinders are equipped with handles for easy carrying and positioning