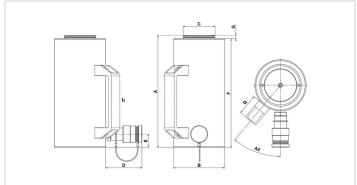

| Technical drawing dimensions |    |      |  |
|------------------------------|----|------|--|
| dimension A                  | in | 12.8 |  |
| dimension B                  | in | 7.4  |  |
| dimension C                  | in | 4.2  |  |
| dimension D                  | in | 3    |  |
| dimension E                  | in | 1.4  |  |
| dimension F                  | in | 12.5 |  |
| dimension G                  | in | 0.3  |  |
| dimension Q                  | in | 1.7  |  |
| angle A2                     | 0  | 40   |  |
| I type                       |    | [12] |  |