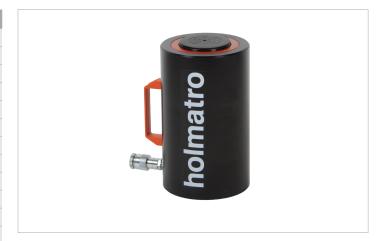

## **HAC 100 S 15** | Aluminium Cylinder

| Specifications                   |                 |                    |
|----------------------------------|-----------------|--------------------|
| article number                   |                 | 100.112.264        |
| short description                |                 | Aluminium Cylinder |
| model                            |                 | HAC 100 S 15       |
| max. working pressure            | bar/Mpa         | 720 / 72           |
| tonnage                          | t               | 100                |
| stroke                           | mm              | 150                |
| closed height                    | mm              | 325                |
| capacity                         | kN/t            | 1030.6 / 105.1     |
| effective pressure area          | cm <sup>2</sup> | 143                |
| required oil content (effective) | CC              | 2147               |
| connection                       |                 | A 118              |
| cylinder type                    |                 | standard           |
| acting type                      |                 | single             |
| return type                      |                 | spring             |
| material                         |                 | aluminium          |
| weight, ready for use            | kg              | 24.1               |
| ASME                             |                 | B30.1              |

## Standard supplied with

- High flow female coupler A118
- Flat saddle
- Larger cylinders are equipped with handles for easy carrying and positioning