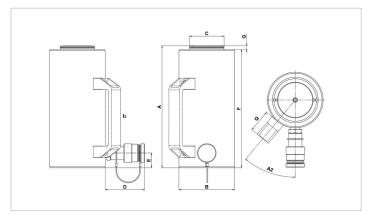

| Technical drawing dimensions |    |      |  |
|------------------------------|----|------|--|
| dimension A                  | mm | 325  |  |
| dimension B                  | mm | 189  |  |
| dimension C                  | mm | 107  |  |
| dimension D                  | mm | 76   |  |
| dimension E                  | mm | 35   |  |
| dimension F                  | mm | 317  |  |
| dimension G                  | mm | 8    |  |
| dimension Q                  | mm | 44   |  |
| angle A2                     | 0  | 40   |  |
| I type                       |    | [12] |  |