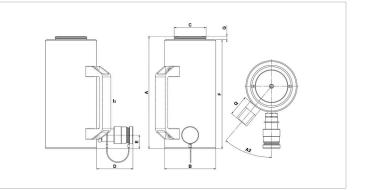

| holmatro |  |
|----------|--|
|          |  |

| Technical drawing dimensions |    |      |  |  |
|------------------------------|----|------|--|--|
| dimension A                  | in | 10.8 |  |  |
| dimension B                  | in | 7.4  |  |  |
| dimension C                  | in | 4.2  |  |  |
| dimension D                  | in | 3    |  |  |
| dimension E                  | in | 1.4  |  |  |
| dimension F                  | in | 12.6 |  |  |
| dimension G                  | in | 0.3  |  |  |
| dimension Q                  | in | 1.7  |  |  |
| angle A2                     | o  | 40   |  |  |
| l type                       |    | [12] |  |  |