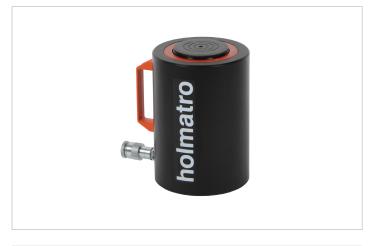

## HAC 100 \$ 10 | Aluminium Cylinder

| Specifications                   |         |                    |
|----------------------------------|---------|--------------------|
| article number                   |         | 100.112.272        |
| short description                |         | Aluminium Cylinder |
| model                            |         | HAC 100 S 10       |
| max. working pressure            | bar/Mpa | 720 / 72           |
| tonnage                          | t       | 100                |
| stroke                           | mm      | 100                |
| closed height                    | mm      | 275                |
| capacity                         | kN/t    | 1030.6 / 105.1     |
| effective pressure area          | cm²     | 143                |
| required oil content (effective) | CC      | 1431               |
| connection                       |         | A 118              |
| cylinder type                    |         | standard           |
| acting type                      |         | single             |
| return type                      |         | spring             |
| material                         |         | aluminium          |
| weight, ready for use            | kg      | 20.9               |
| ASME                             |         | B30.1              |

## Standard supplied with

- High flow female coupler A118
- Flat saddle
- Larger cylinders are equipped with handles for easy carrying and positioning