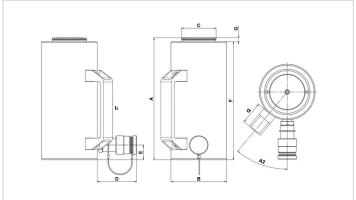

| Technical drawing dimensions |    |      |  |
|------------------------------|----|------|--|
| dimension A                  | mm | 275  |  |
| dimension B                  | mm | 189  |  |
| dimension C                  | mm | 107  |  |
| dimension D                  | mm | 76   |  |
| dimension E                  | mm | 35   |  |
| dimension F                  | mm | 321  |  |
| dimension G                  | mm | 8    |  |
| dimension Q                  | mm | 44   |  |
| angle A2                     | 0  | 40   |  |
| I type                       |    | [12] |  |