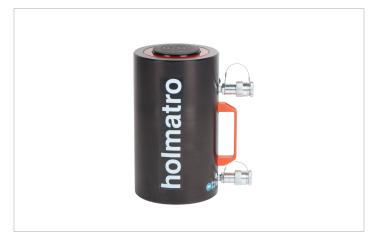

# HAC 100 H 5 | Aluminium Cylinder

| Specifications                    |         |                    |  |
|-----------------------------------|---------|--------------------|--|
| article number                    |         | 100.122.094        |  |
| short description                 |         | Aluminium Cylinder |  |
| model                             |         | HAC 100 H 5        |  |
| max. working pressure             | psi     | 10443              |  |
| tonnage                           | lb      | 220462.0           |  |
| stroke                            | in      | 2                  |  |
| closed height                     | in      | 9.7                |  |
| capacity                          | lbf     | 231688             |  |
| effective pressure area (press)   | sq. in. | 22.2               |  |
| effective pressure area (retract) | sq. in. | 8.8                |  |
| required oil content (effective)  | OZ      | 14.6               |  |
| required oil content (press)      | OZ      | 24.2               |  |
| required oil content (retract)    | OZ      | 9.6                |  |
| connection                        |         | A 118              |  |
| cylinder type                     |         | standard           |  |
| acting type                       |         | double             |  |
| return type                       |         | hydraulic          |  |
| material                          |         | aluminium          |  |
| weight, ready for use             | lb      | 43.4               |  |
| ASME                              |         | B30.1              |  |

## Standard supplied with

- High flow female coupler A118Flat saddle
- Larger cylinders are equipped with handles for easy carrying and positioning