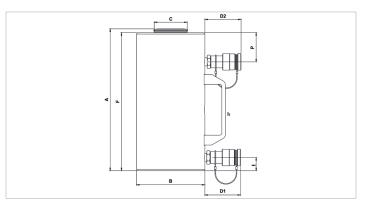

| Technical drawing dimensions |    |      |
|------------------------------|----|------|
| dimension A                  | in | 9.7  |
| dimension B                  | in | 7.7  |
| dimension C                  | in | 4.1  |
| dimension D1                 | in | 3    |
| dimension D2                 | in | 3    |
| dimension E                  | in | 1.4  |
| dimension F                  | in | 9.3  |
| dimension P                  | in | 2.8  |
| I type                       |    | [12] |