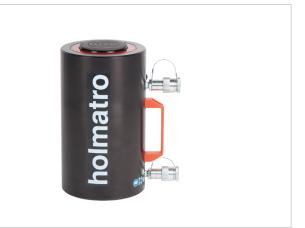

## HAC 100 H 5 Aluminium Cylinder

| Specifications                    |                 |                    |
|-----------------------------------|-----------------|--------------------|
| article number                    |                 | 100.122.094        |
| short description                 |                 | Aluminium Cylinder |
| model                             |                 | HAC 100 H 5        |
| max. working pressure             | bar/Mpa         | 720 / 72           |
| tonnage                           | t               | 100                |
| stroke                            | mm              | 50                 |
| closed height                     | mm              | 246                |
| capacity                          | kN/t            | 1030.6 / 105.1     |
| effective pressure area (press)   | Cm <sup>2</sup> | 143.1              |
| effective pressure area (retract) | Cm <sup>2</sup> | 56.5               |
| required oil content (effective)  | CC              | 433                |
| required oil content (press)      | CC              | 715                |
| required oil content (retract)    | CC              | 283                |
| connection                        |                 | A 118              |
| cylinder type                     |                 | standard           |
| acting type                       |                 | double             |
| return type                       |                 | hydraulic          |
| material                          |                 | aluminium          |
| weight, ready for use             | kg              | 19.7               |
| ASME                              |                 | B30.1              |