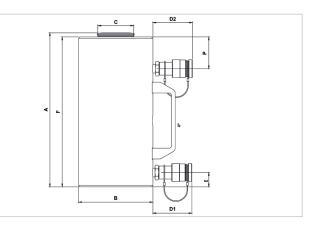

| Technical drawing dimensions |    |      |
|------------------------------|----|------|
| dimension A                  | mm | 246  |
| dimension B                  | mm | 195  |
| dimension C                  | mm | 105  |
| dimension D1                 | mm | 76   |
| dimension D2                 | mm | 76   |
| dimension E                  | mm | 35   |
| dimension F                  | mm | 235  |
| dimension P                  | mm | 72   |
| I type                       |    | [12] |