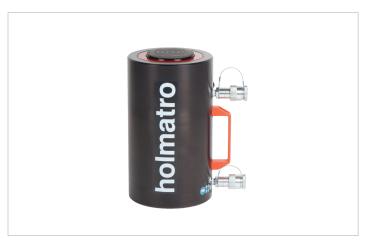

# HAC 100 H 15 | Aluminium Cylinder

| Specifications                    |                 |                    |
|-----------------------------------|-----------------|--------------------|
| article number                    |                 | 100.122.107        |
| short description                 |                 | Aluminium Cylinder |
| model                             |                 | HAC 100 H 15       |
| max. working pressure             | bar/Mpa         | 720 / 72           |
| tonnage                           | t               | 100                |
| stroke                            | mm              | 150                |
| closed height                     | mm              | 346                |
| capacity                          | kN/t            | 1030.6 / 105.1     |
| effective pressure area (press)   | cm <sup>2</sup> | 143.1              |
| effective pressure area (retract) | cm <sup>2</sup> | 56.5               |
| required oil content (effective)  | CC              | 1298               |
| required oil content (press)      | CC              | 2146               |
| required oil content (retract)    | CC              | 848                |
| connection                        |                 | A 118              |
| cylinder type                     |                 | standard           |
| acting type                       |                 | double             |
| return type                       |                 | hydraulic          |
| material                          |                 | aluminium          |
| weight, ready for use             | kg              | 26.8               |
| ASME                              |                 | B30.1              |

## Standard supplied with

- High flow female coupler A118
- Larger cylinders are equipped with handles for easy carrying and positioning