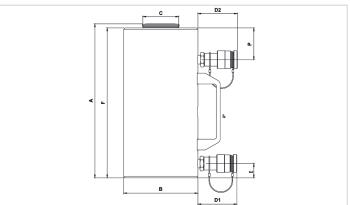

| Technical drawing dimensions |    |      |
|------------------------------|----|------|
| dimension A                  | mm | 346  |
| dimension B                  | mm | 195  |
| dimension C                  | mm | 105  |
| dimension D1                 | mm | 76   |
| dimension D2                 | mm | 76   |
| dimension E                  | mm | 35   |
| dimension F                  | mm | 335  |
| dimension P                  | mm | 72   |
| I type                       |    | [12] |