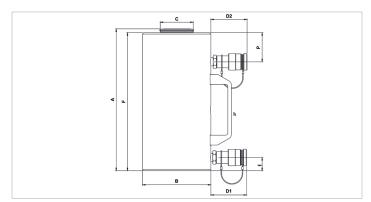

| Technical drawing dimensions |    |      |
|------------------------------|----|------|
| dimension A                  | in | 11.7 |
| dimension B                  | in | 7.7  |
| dimension C                  | in | 4.1  |
| dimension D1                 | in | 3    |
| dimension D2                 | in | 3    |
| dimension E                  | in | 1.4  |
| dimension F                  | in | 11.2 |
| dimension P                  | in | 2.8  |
| I type                       |    | [12] |