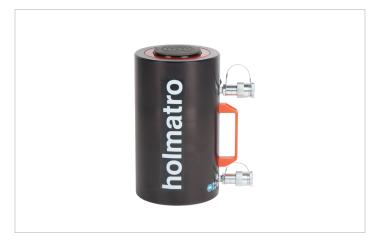

## HAC 100 H 10 | Aluminium Cylinder

| Specifications                    |         |                    |
|-----------------------------------|---------|--------------------|
| article number                    |         | 100.122.109        |
| short description                 |         | Aluminium Cylinder |
| model                             |         | HAC 100 H 10       |
| max. working pressure             | psi     | 10443              |
| tonnage                           | lb      | 220462.0           |
| stroke                            | in      | 3.9                |
| closed height                     | in      | 11.7               |
| capacity                          | lbf     | 231688             |
| effective pressure area (press)   | sq. in. | 22.2               |
| effective pressure area (retract) | sq. in. | 8.8                |
| required oil content (effective)  | OZ      | 29.2               |
| required oil content (press)      | OZ      | 48.4               |
| required oil content (retract)    | OZ      | 19.1               |
| connection                        |         | A 118              |
| cylinder type                     |         | standard           |
| acting type                       |         | double             |
| return type                       |         | hydraulic          |
| material                          |         | aluminium          |
| weight, ready for use             | lb      | 50.7               |
| ASME                              |         | B30.1              |

## Standard supplied with

- High flow female coupler A118
- Flat saddle
- Larger cylinders are equipped with handles for easy carrying and positioning