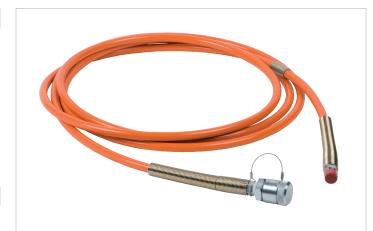

## H 1 SOU | Standard Hose

| Specifications        |     |               |
|-----------------------|-----|---------------|
| article number        |     | 100.572.101   |
| model                 |     | H 1 SOU       |
| max. working pressure | psi | 10443         |
| short description     |     | Standard Hose |
| color                 |     | orange        |
| hose connection A     |     | 3/8" NPT male |
| hose connection B     |     | A 119         |
| length                | ft  | 3             |

## Standard supplied with

- Hose connection A = 3/8" NPT male
  Hose connection B = A 119 male coupler
- Already filled with oil.