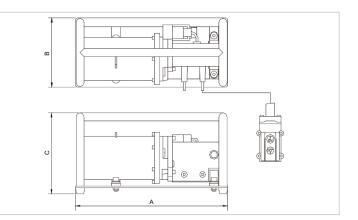

## EHW 1650 Compact Electric Pump - EHW 1650

| Specifications                |         |                                     |
|-------------------------------|---------|-------------------------------------|
| article number                |         | 100.551.001                         |
| model                         |         | EHW 1650                            |
| short description             |         | Compact Electric Pump -<br>EHW 1650 |
| max. working pressure         | bar/Mpa | 720 / 72                            |
| first stage output / min.     | CC      | 2000                                |
| second stage output / min.    | СС      | 250                                 |
| capacity oil tank (effective) | CC      | 1650                                |
| connection                    |         | 3/8" NPT female                     |
| engine                        |         | 230 VAC - 0.35 kW - 50<br>Hz - 1 Ph |
| charge remote control         | V       | 15                                  |
| weight, ready for use         | kg      | 11.6                                |
| dimensions (AxBxC)            | mm      | 416 x 190 x 222                     |