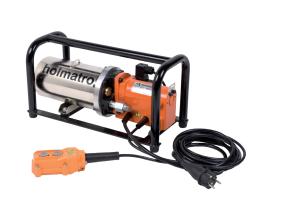

## EHW 1650 Compact Electric Pump - EHW 1650

| Specifications                |         |                                     |
|-------------------------------|---------|-------------------------------------|
| article number                |         | 100.551.001                         |
| model                         |         | EHW 1650                            |
| short description             |         | Compact Electric Pump -<br>EHW 1650 |
| max. working pressure         | bar/Mpa | 720 / 72                            |
| first stage output / min.     | CC      | 2000                                |
| second stage output / min.    | СС      | 250                                 |
| capacity oil tank (effective) | CC      | 1650                                |
| connection                    |         | 3/8" NPT female                     |
| engine                        |         | 230 VAC - 0.35 kW - 50<br>Hz - 1 Ph |
| charge remote control         | V       | 15                                  |
| weight, ready for use         | kg      | 11.6                                |
| dimensions (AxBxC)            | mm      | 416 x 190 x 222                     |

## Standard supplied with

• Waterproof (IP 54) Remote Control with 2.3 m long electric cord

| Required Accessories                |             |  |
|-------------------------------------|-------------|--|
| Gauge Set - EHW 1650                | 100.182.158 |  |
| Needle Valve + Gauge Set - EHW 1650 | 100.182.162 |  |