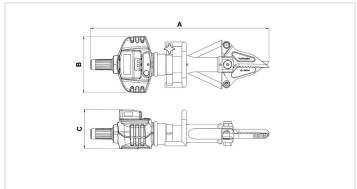

| Technical drawing dimensions |    |      |
|------------------------------|----|------|
| dimension A                  | in | 34.5 |
| dimension B                  | in | 10.9 |
| dimension C                  | in | 7.6  |