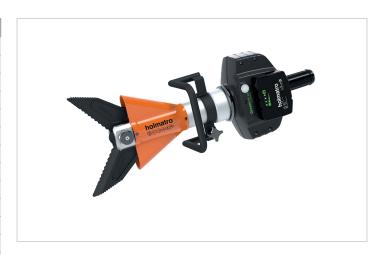

## BCU 10 A 40 | Battery Cutter

| Specifications                   |       |                |
|----------------------------------|-------|----------------|
| article number                   |       | 170.012.133    |
| model                            |       | BCU 10 A 40    |
| max. working pressure            | psi   | 7252           |
| blade type                       |       | 40 straight    |
| cutter type                      |       | mobile         |
| short description                |       | Battery Cutter |
| battery included                 |       | no             |
| max. spreading force             | lbf   | 20682          |
| max. spreading opening           | in    | 12             |
| max. cutting force               | lbf   | 59350          |
| max. cutting opening             | in    | 11.7           |
| protection rate                  |       | IP54           |
| sound emission @ 1m/3.25ft       | dB(A) | 74             |
| sound emission @ 4m/13ft         | dB(A) | 65             |
| required oil content (effective) | OZ    | 2.8            |
| weight, ready for use            | lb    | 43.2           |
| temperature range                | °F    | -4 +131        |