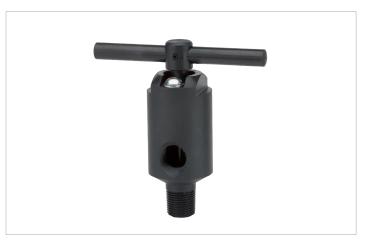

## A 130 | Needle Valve

| Specifications    |              |
|-------------------|--------------|
| article number    | 100.181.130  |
| model             | A 130        |
| short description | Needle Valve |