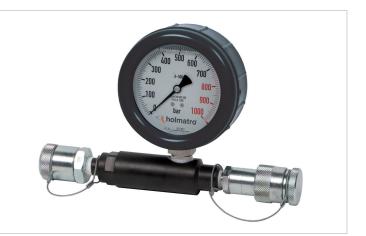

## **Technical specification sheet**

## A 111 U Plug-In Type Gauge Set

| Specifications    |    |                        |
|-------------------|----|------------------------|
| article number    |    | 100.582.111            |
| model             |    | A 111 U                |
| short description |    | Plug-In Type Gauge Set |
| material          |    | stainless steel        |
| housing diameter  | in | 3.9                    |