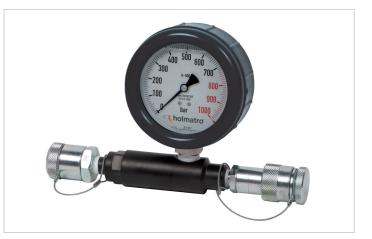

## A 111 U Plug-In Type Gauge Set

| Specifications    |    |                        |
|-------------------|----|------------------------|
| article number    |    | 100.582.111            |
| model             |    | A 111 U                |
| short description |    | Plug-In Type Gauge Set |
| material          |    | stainless steel        |
| housing diameter  | mm | 100                    |