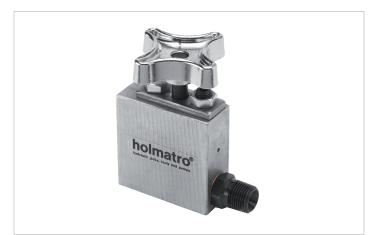

## A 110 Load Security Valve

| Specifications    |                     |
|-------------------|---------------------|
| article number    | 100.181.110         |
| model             | A 110               |
| short description | Load Security Valve |