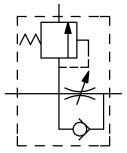

## A 110 Load Security Valve

| Specifications    |                     |
|-------------------|---------------------|
| article number    | 100.181.110         |
| model             | A 110               |
| short description | Load Security Valve |