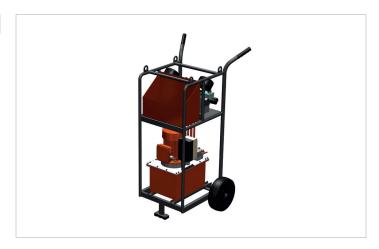

## **Technical specification sheet**

## 09 T 12 E | Skidding Twin Pump

| Specifications                |     |                                    |
|-------------------------------|-----|------------------------------------|
| article number                |     | 100.152.220                        |
| model                         |     | 09 T 12 E                          |
| max. working pressure         | psi | 10443                              |
| short description             |     | Skidding Twin Pump                 |
| capacity oil tank (effective) | OZ  | 236.7                              |
| number of outputs             |     | 2                                  |
| number of stages              |     | 1                                  |
| first stage output / min.     | OZ  | 30.4                               |
| second stage output / min.    | OZ  | 30.4                               |
| first stage pressure range    | psi | 0 - 10443                          |
| operator type                 |     | electric motor                     |
| engine                        |     | 400 VAC - 2.2 kW - 50<br>Hz - 3 Ph |
| speed                         | rpm | 1450                               |
| weight, ready for use         | lb  | 264.6                              |
| dimensions (LxWxH)            | in  | 27.6 x 27.6 x 54.7                 |

## Standard supplied with

- Double acting valves (2x)
- Pressure gauges (2x)
- Couplers
- Pump Trolley